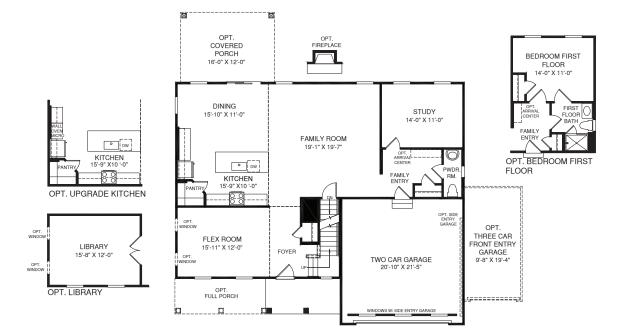

UPPER LEVEL

MAIN LEVEL

An optional finished basement is available. Please see brochure or online marketing material for details.

Although all illustrations and specifications are believed correct at the time of publication, the right is reserved to make changes, without notice or obligation. Windows, doors, ceilings, and room sizes may vary depending on the options and elevations selected. Optional items indicated are valiable at additional cost. This brochwire is for illustrative purposes only and not part of a legator commended that the architectural bupprints be reserved for further calification of fastures. Not all features are shown. Place as do ur Sales and Marketing Representative for complete information. Elevations shown are artist's concepts. Floorplans may vary per elevation. NVHomes reserves the right to make changes without notice or origin chilination. HH1023SLR00v01BSMT HHSFI