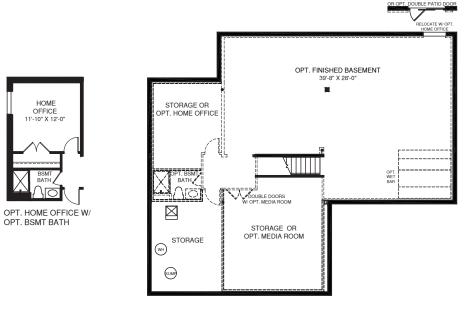

## LOWER LEVEL

HOME OFFICE 11'-10" X 12'-0"

ſ

Although all illustrations and specifications are believed correct at the time of publication, the right is reserved to make changes, without notice or obligation. Windows, doors, ceilings, and not part of a logal contract. It is recommended that the architectural blueprints be reserved for further clarification of features. Not all features are shown. Please ask our Sales and Marketing Representative for complete information. Elevations shown are artifics concepts. Phooplasm may vary per elevation. Windows reserved the indit to make changes without notice or or obligation.