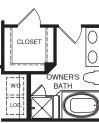

ALT. OWNER'S BATH W/ SOAKING TUB & SHOWER

ALT. OWNER'S BATH W/ ROMAN SHOWER

MAIN LEVEL

Although all illustrations and specifications are believed correct at the time of publication, the right is reserved to make changes, without notice or obligation. Windows, doors, ceilings, and room sizes may vary depending on the options and elevations selected. Optional items indicated are available at additional cost. This benchure is for illustrative purposes only and not part of a legal contract. It is eccommended that the architectural blueprints be reserved for further clarification of features. Not all features are shown. Please ask our Sales and Marketing Representative for complete information. Elevations shown are artist's concepts. Floorplans may vary per elevation. Heartland Homes reserves the right to make changes without notice or prior obligation. HH0221AND00v01CRSLHHSwz