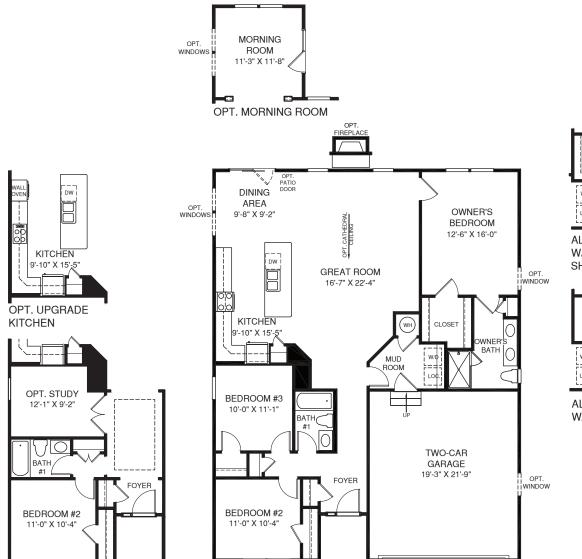

ALT. OWNER'S BATH W/ SOAKING TUB & SHOWER

ALT. OWNER'S BATH W/ ROMAN SHOWER

MAIN LEVEL

Although all illustrations and specifications are believed correct at the time of publication, the right is reserved to make changes, without notice or obligation. Windows, doors, ceilings, and room sizes may vary depending on the options and elevations selected. Optional items indicated are available at additional cost. This benchure is for illustrative purposes only and not part of a legal contract. It is eccommended that the architectural blueprints be reserved for further clarification of features. Not all features are shown. Please ask our Sales and Marketing Representative for complete information. Elevations shown are artist's concepts. Floorplans may vary per elevation. Heartland Homes reserves the right to make changes without notice or prior obligation. HH0221AND00v01CRSLHHSwz