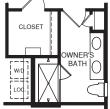

ALT. OWNER'S BATH W/ SOAKING TUB & SHOWER

ALT. OWNER'S BATH W/ ROMAN SHOWER

MAIN LEVEL

Although all illustrations and specifications are believed correct at the time of publication, the right is reserved to make changes, without notice or obligation. Windows, doors, ceilings, and room sizes may vary depending on the options and elevations selected. Optional items indicated are available at additional cost. This benchure is for illustrative purposes only and not part of a legal contract. It is eccommended that the architectural blueprints be reserved for further clarification of features. Not all features are shown. Please ask our Sales and Marketing Representative for complete information. Elevations shown are artist's concepts. Floorplans may vary per elevation. Heartland Homes reserves the right to make changes without notice or prior obligation. HH0221AND00v01CRSLHHSwz