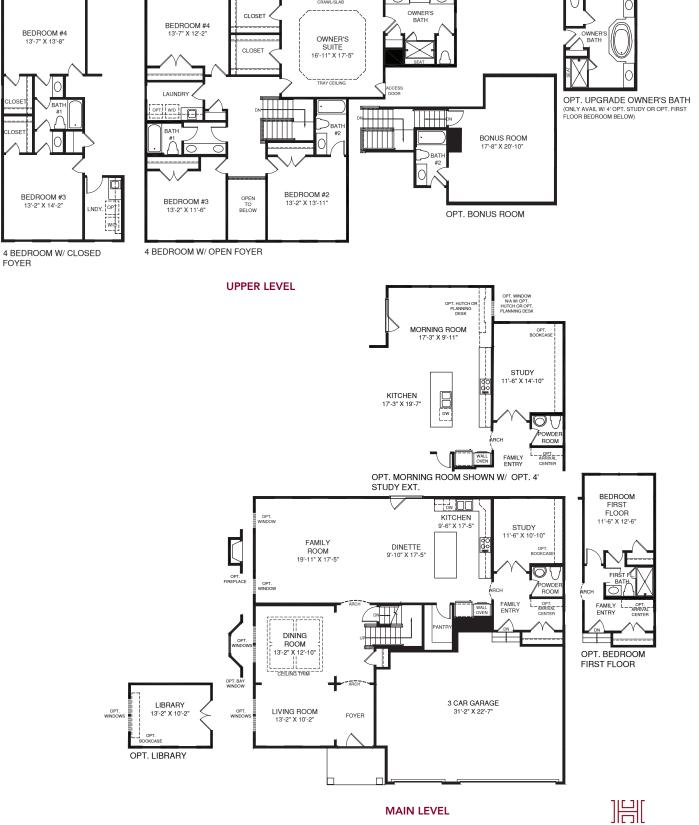

**HEARTLAND** 

HOMES

HH0720OLS00v03BSMTCRFTHHSs

An optional finished basement is available. Please see brochure or online marketing material for details.

ogh all illustrations and specifications are believed correct at the time of publication, the right is reserved to make changes, without notice or obligation. Windows, doors, ceilings, and room sizes and depending on the options and elevations selected. Optional items indicated are available at additional cost. This brochure is for illustrative purposes only and not part of a legal contract. It is mended that the architectural blueprints be reserved for further clarification of features. Not all features are shown. Please ask our Sales and Marketing Representative for complete information.