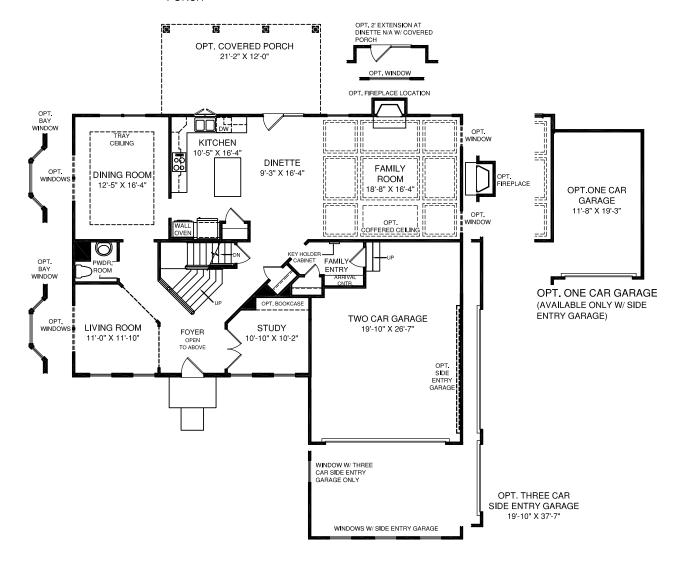

## MAIN LEVEL FLOOR PLAN

OPT. MORNING ROOM SHOWN  $\ensuremath{\mathsf{w}}/$  OPT. COVERED PORCH