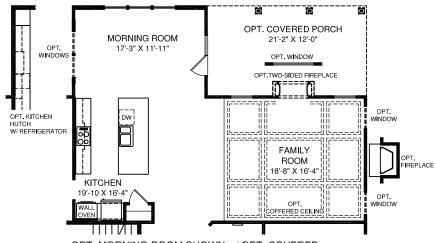

## MAIN LEVEL FLOOR PLAN

OPT. MORNING ROOM SHOWN  $\ensuremath{\mathsf{w}}/$  OPT. COVERED PORCH